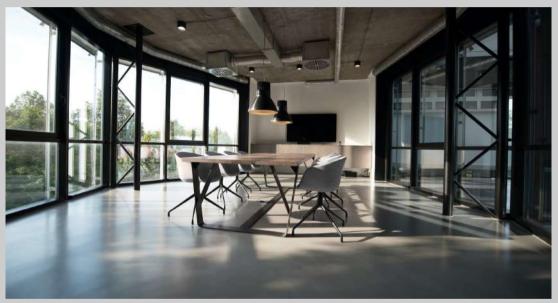

#### Unit types

With a number of selected elevated offices protruding from the building and offering a radial and expansive view, the administrative area of the project is situated on the second and third floors with office terraces offering an outdoor area for more convenience and to add the feeling of openness to the indoor spaces.

catering to your business

The administrative spaces have several meeting rooms and studying spaces as well as elevators for the ease of movement.

#### **Studying spaces**

Several studying spaces are available on the administrative floors to provide students with quiet areas to help them focus and work.