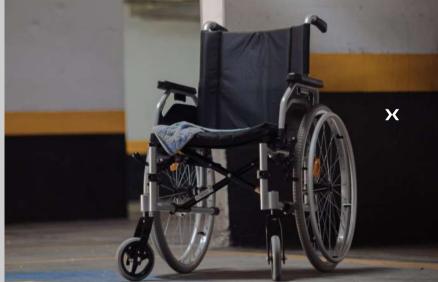

#### **Handicapped friendly**

The whole building is designed to be handicapped friendly with special parking spots, handicapped ramp slopes and other amenities in order to make their experience simple and easy when navigating the building.