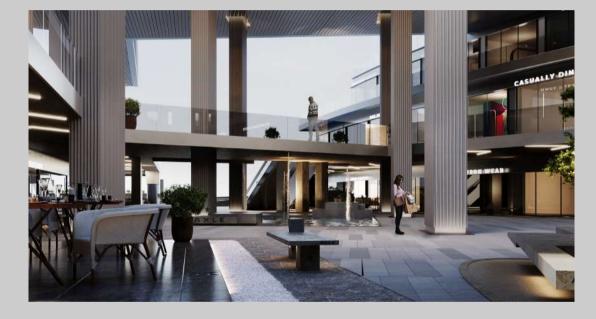

#### About the brand

Axle is a fully fledged project in New Cairo designed to give its clients access to one of the most prominent and developing areas in New Cairo, dedicated to the future. A building comprising commercial, retail, administrative and clinics spaces intended to offer its clients the optimum top notch experience in a building offering 180 degree views in all spaces. The project is set to be focusing on details from the smallest to the biggest by offering labor lockers for all workers on grounds, longer operating hours to accommodate the visitors and utility zones as well as a selfie zone to showcase the fun and interactive side of

#### **Outdoor spaces**

Axle has various outdoor spaces such as a roof garden and an outdoor plaza that mimics the calmness and tranquility of nature by offering greenery and water features for those who enjoy the fresh feel of the outdoors and the serenity of its vibes. An event zone will also be available all year round in order to host events such as bazars and seasonal events.

#### design concept

**Axle** was created to be at the center of everything in its area and to act as a connecting point therefore the project has to mimic modernity and vastness through the use of concrete building material and the abundance of open spaces in the project.