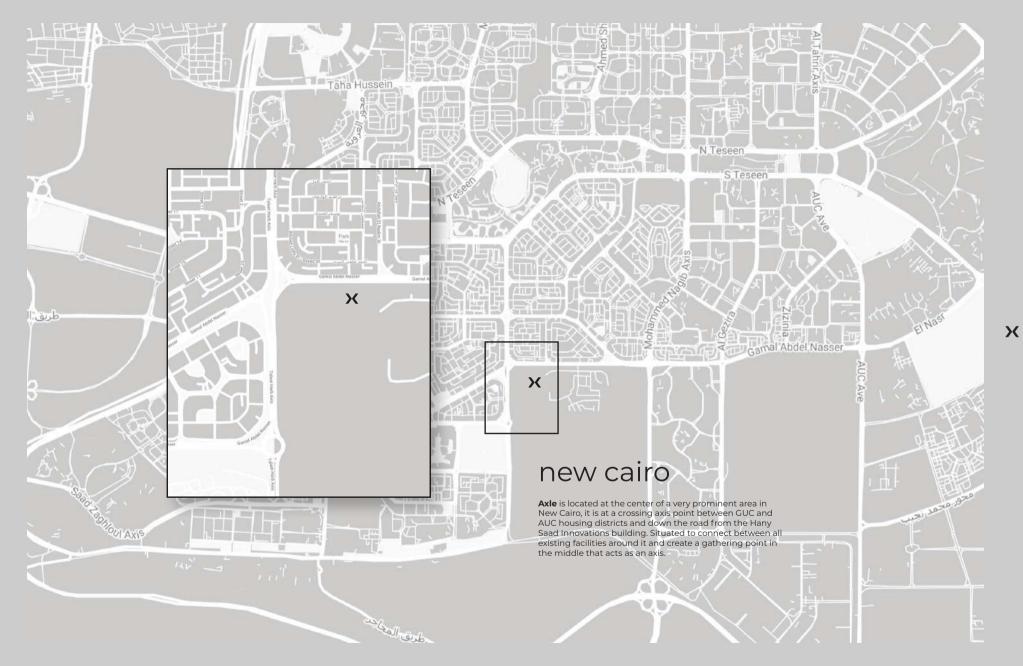

#### About the brand

Axle is a fully fledged project in New Cairo designed to give its clients access to one of the most prominent and developing areas in New Cairo, dedicated to the future. A building comprising commercial, retail, administrative and clinics spaces intended to offer its clients the optimum top notch experience in a building offering 180 degree views in all spaces. The project is set to be focusing on details from the smallest to the biggest by offering labor lockers for all workers on grounds, longer operating hours to accommodate the visitors and utility zones as well as a selfie zone to showcase the fun and interactive side of