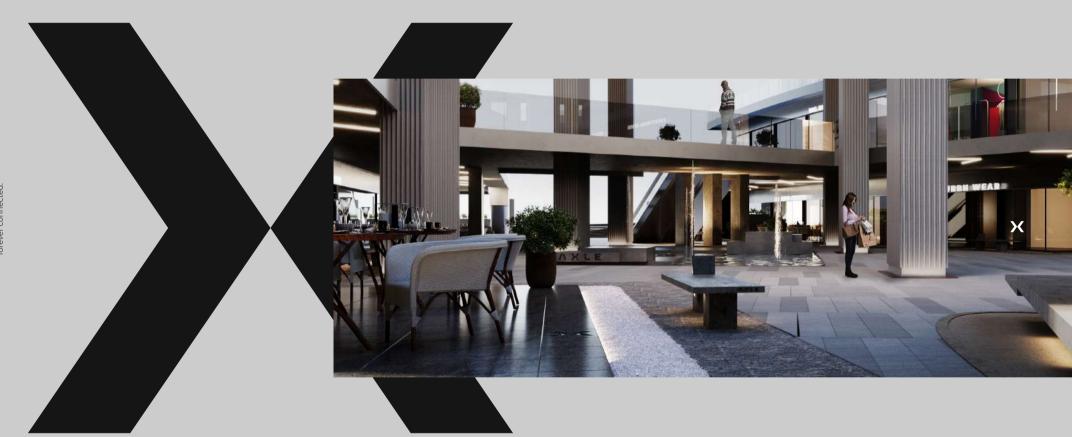

#### Unit types

A commercial area situated on the ground and first floors comprising a wide range of coffee shops, restaurants and retail spaces including two pharmacies and a hypermarket to cater for the convenience of all our clients. The commercial area is amenitized with multiple entry gates, elevators and prayer rooms.

unique experience