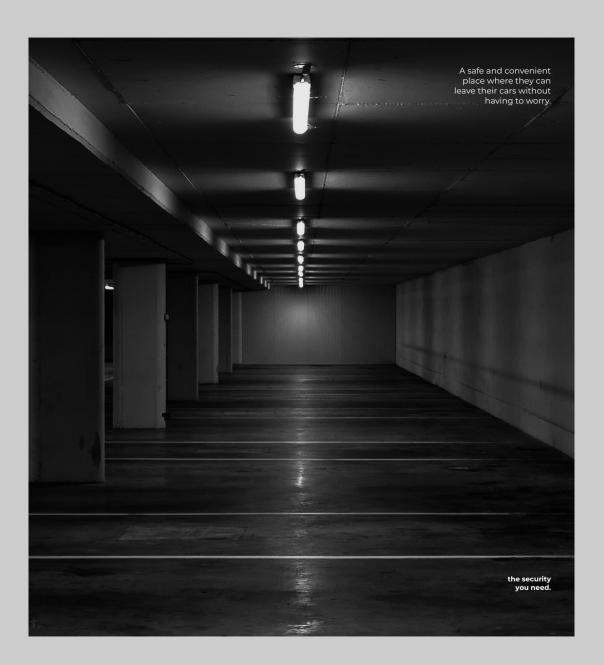

#### **Underground parking**

An indoor parking is available in the basement of the building with capacity to accommodate the cars of the clients and tenants visiting Axle at all times. The basement level of the project also includes a vast storage space.