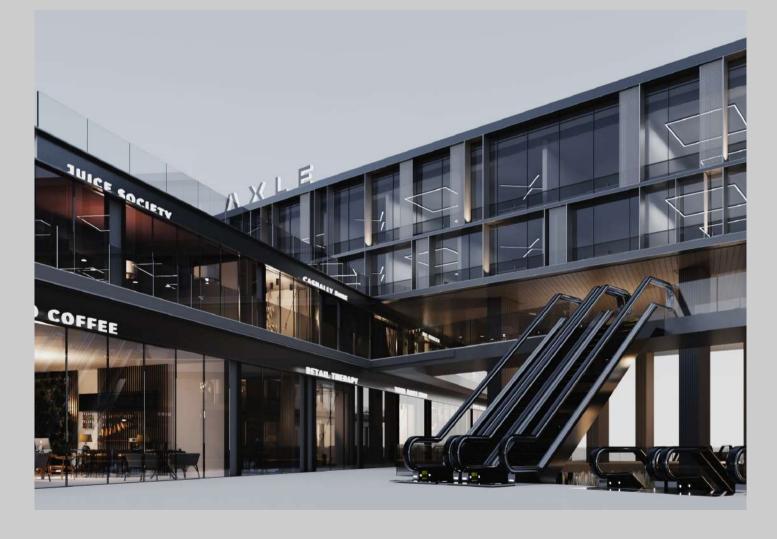

#### Unit types

A commercial area situated on the ground and first floors comprising a wide range of coffee shops, restaurants and retail spaces including two pharmacies and a hypermarket to cater for the convenience of all our clients. The commercial area is amenitized with multiple entry gates, elevators and prayer rooms.

#### **Retail stores**

The project offers different local and international retail stores and shopping outlets to cater to all our visitors and provide them with a unique shopping experience.

tranquility and peace